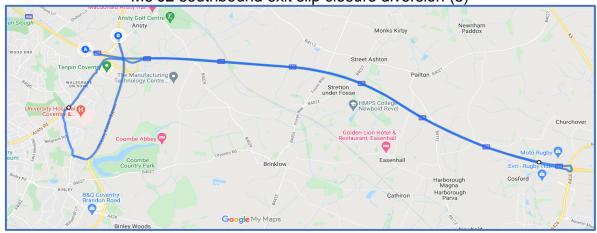

M6 J2 southbound exit slip closure diversion (5)

M6 J2 southbound entry slip closure diversion (6)

A446 to M6 J4 northbound closure diversion (8)

M6 J4 southbound exit slip closure diversion (7)

M6 J4 northbound exit slip closure diversion (9) Shustok ping Park Blyth End M6 Balfou Maxstoke Castle Morrisons 😼 Coleshill ARD END CON Woodlands Ceme Inflata Nation Inflatable Duke End McDonald's Work Site BBV Mo LEA HALL FORDBRIDGE ey Hall Museum 👜 Google My Maps