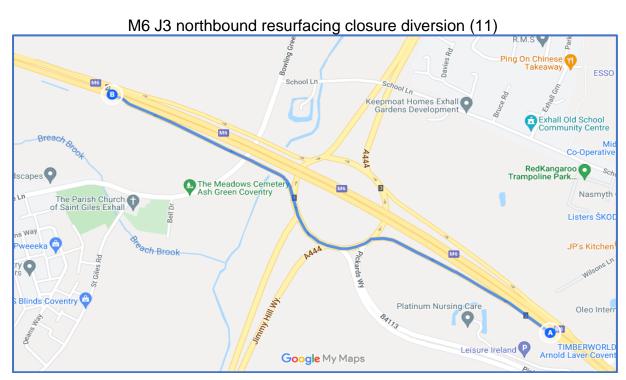

#### M6 J3 northbound resurfacing and renewal of road markings:

From 9 May to 13 May, M6 northbound closed between J3 exit slip and J3 entry slip (11), 9pm to 6am

From 19 May to 23 May, M6 northbound closed between J3 exit slip and J3 entry slip (11), 9pm to 6am