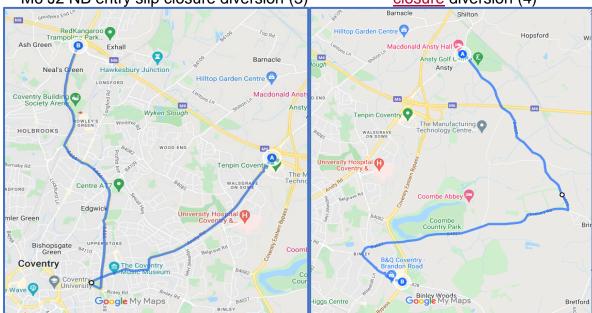

M6 J2 southbound exit slip closure diversion (5)

M6 J2 southbound entry slip closure diversion (6)

A446 to M6 J4 northbound closure diversion (8)

M6 J4 southbound exit slip closure diversion (7)

M6 J4 northbound exit slip closure diversion (9) Shustok ping Park Blyth End M6 Balfou Maxstoke Castle Morrisons 😼 Coleshill ARD END CON Woodlands Ceme Inflata Nation Inflatable Duke End McDonald's Work Site BBV Mo LEA HALL FORDBRIDGE ey Hall Museum 👜 Google My Maps