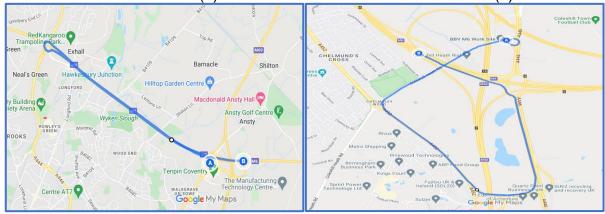

rthbound closed between J3 exit slip and J3 entry slip (11), 9pm to 6am

From 19 May to 23 May, M6 northbound closed between J3 exit slip and J3 entry slip (11), 9pm to 6am

<sup>\*</sup>Our work is subject to change due to bad weather or any other unforeseen circumstances. Please plan ahead and allow additional time for your journey.

<sup>\*\*</sup>n.b, our work will take place overnight from Monday to Saturday.

M6 J1-J2 northbound closure diversion (1)

M6 J2 northbound exit slip closure diversion (2)



M6 J2/A46 southern half of roundabout, and M6 J2 NB entry slip closure diversion (3)

B4065 to A46 southbound closure diversion (4)



M6 J2 southbound exit slip closure diversion (5)



M6 J2 southbound entry slip closure diversion (6)

A446 to M6 J4 northbound closure diversion (8)



M6 J4 southbound exit slip closure diversion (7)



M6 J4 northbound exit slip closure diversion (9) Shustok ping Park Blyth End M6 Balfou Maxstoke Castle Morrisons 😼 Coleshill ARD END CON Woodlands Ceme Inflata Nation Inflatable Duke End McDonald's Work Site BBV Mo LEA HALL FORDBRIDGE ey Hall Museum 👜 Google My Maps

M6 J2 to J4, northbound and southbound closure diversion (10)