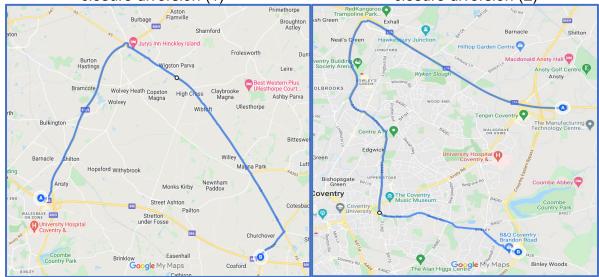

M6 J1-J2 northbound closure diversion (1)

M6 J2 northbound exit slip closure diversion (2)

M6 J2/A46 southern half of roundabout, and M6 J2 NB entry slip closure diversion (3)

B4065 to A46 southbound closure diversion (4)