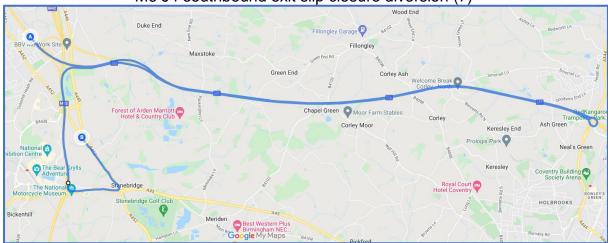

## M6 J4/A446 roundabout resurfacing and renewal of road markings;

From 11 April to 12 May, M6 J4 southbound exit slip (7), and northern half of M6 J4/A446 roundabout (8) closed from 9pm to 6am. Also, A446 southbound closed from Coleshill Heath Road

From 12 May to 19 May, M6 J4 northbound exit slip (9), and southern half of M6 J4/A446 roundabout closed from 9pm to 6am. Also, A446 closed from Biddles Loop