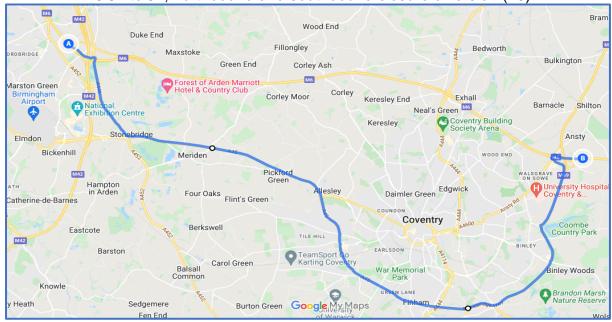

#### M6 bridge joint replacements;

From 3 May to 5 May, M6 southbound J4 to J2 (10) closed, 9pm to 6am From 16 May to 18 May, M6 northbound J2 to J4 (10) closed, 9pm to 6am

M6 J2 to J4, northbound and southbound closure diversion (10)